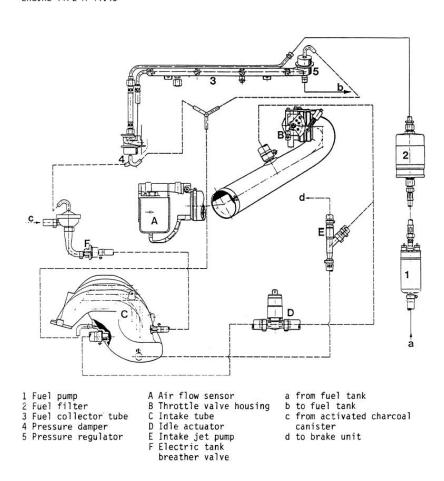

## FUEL-14, Fuel and Vacuum Line Diagram (16V N/A 944s)

## **Introduction**

The following fuel system line diagram includes most of the vacuum line routing for 16V Normally-Aspirated 944s. If the vehicle is equipped with an active carbon tank for fuel tank venting, there will be additional vacuum line routing for that system. Routing for these lines is similar to the carbon tank line routing shown in the 1985.5 N/A 944 fuel and vacuum line routing diagrams. There is also vacuum line routing for the heater control valve and ventilation controls. That vacuum line routing is similar for all 944 models and will be included in a drawing to be developed in the near future.

FUEL SYSTEM LINE ROUTING (16-VALVE ENGINES)
'87 MODELS ONWARD
ENGINE TYPE M 44.40

Clark's Garage © 1998