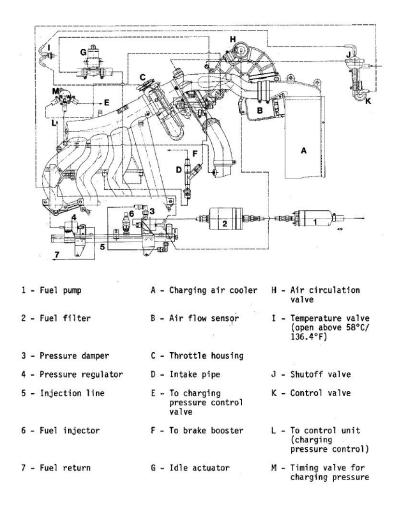

## FUEL-15, Fuel and Vacuum Line Diagram (944 Turbo)

## **Introduction**

The following fuel system line diagram includes most of the vacuum line routing for 944 Turbos. If the vehicle is equipped with an active carbon tank for fuel tank venting, there will be additional vacuum line routing for that system. Routing for these lines is similar to the carbon tank line routing shown in the 1985.5 N/A 944 fuel and vacuum line routing diagrams. There is also vacuum line routing for the heater control valve and ventilation controls. That vacuum line routing is similar for all 944 models and will be included in a drawing to be developed in the near future.

FUEL SYSTEM LINE ROUTING

Clark's Garage © 1998